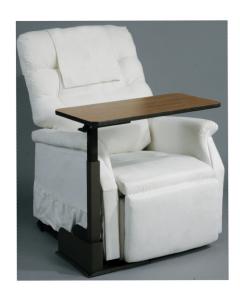

## **Seat Lift Chair Table**

HCPCS: E0274

FIGURE A

- Designed for use with a lift chair, standard recliner or couch
- Tabletop swivels to allow for easy access and departure (Figure A)
- Can be used for many activities such as eating, writing, crafts, working on the computer and reading
- Right or left positioning with 180° rotation accommodates seating near any wall
- Tabletop pivots 360° at the touch of a hand
- Teak wood grain laminate finish is attractive
- A built-in magazine rack provides added convenience

| PRODUCTS                    | Description                        |
|-----------------------------|------------------------------------|
| 13085LN                     | Overbed Table,LiftChair,Left,1/ea  |
| 13085RN                     | Overbed Table,LiftChair,Right,1/ea |
| SPECIFICATIONS              | Description                        |
| Carton Shipping Weight      | 44 lbs.                            |
| Overall Dimensions at Base  | N/A                                |
| Tabletop Adjustment         | 23.5" - 33"                        |
| Tabletop Surface Dimensions | 15" (D) x 30" (W)                  |
| Warranty                    | One Year Limited                   |
| Weight                      | 41 lbs.                            |
| Weight Capacity             | 50 lbs                             |